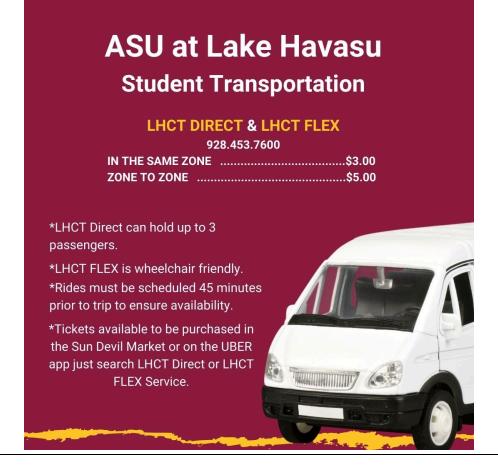

# **Transportation**

# ASU AT LAKE HAVASU SHUTTLE NEED A RIDE?





## **Transportation Outside of Lake Havasu City**

### HavaSafe Ride Shuttle Service

- 928.230.5241
- \$5 anywhere in Lake Havasu City
- No Hidden Zone fees
- Shuttle service for Parker, Phoenix, Kingman, Bullhead City, Laughlin and Las Vegas

### Havasu Shuttle Service LLC

- 928.854.3303 / havasushuttleservice@gmail.com
- \$10 anywhere in Lake Havasu City; \$1 ea add'l person, \$1 ea add'l en route drop off location/stop
- No Hidden Zone fees
- Shuttle service for Parker, Kingman, Bullhead City and other surrounding areas (call for pricing and details)
- Shuttle service to Las Vegas and Phoenix airports (call for priciang and details)
- Website, Facebook

## **Vegas Airporter**

- To Schedule a Ride go to <u>vegasairporter.com/</u>
- \$75-\$95 between Las Vegas and Lake Havasu City
-